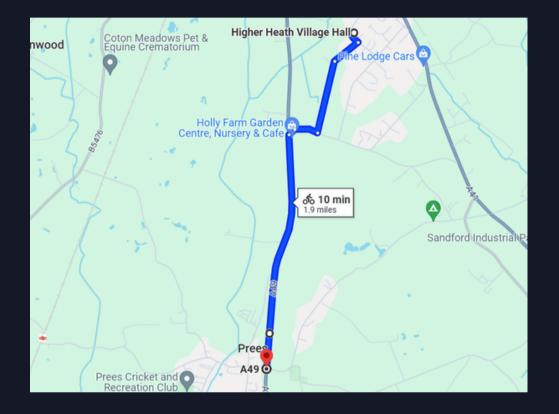

#### Route from HQ to start line Sunday 14th July

Do not park and leave vehicles whilst participating along the road outside HQ as this has resulted in complaints from residents. There is lots of space at the car park beside Prees Heath truckstop (post code SY13 3JT), just 0.9 miles from HQ and en route to the start. Distance from HQ to start is 3.8 miles so allow adequate time – see the map below.