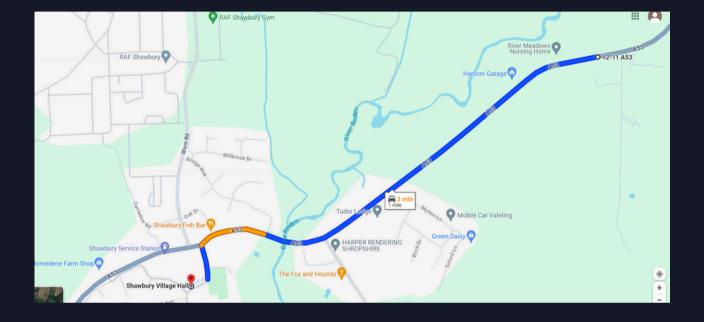

#### Route from HQ to start line Saturday 13th July

## 2024

COURSE: D310/3 START TIME: 15:00 TIMEHEEPERS: EDWIN HARGREAVES, DAVE FLETCHER & RITA TAYLOR EVENT SECRETARY: "DAMES GIBNEY TEL 07969763345 HEADQUARTERS: SHAWBURY VILLAGE HALL, CHURCH STREET, SHAWBURY, SHREWSBURY, SY4 4NZ

HQ OPEN FROM 14:00. COMPETITOR'S NOTES: EACH COMPETITOR MUST SIGN ON WHEN COLLECTING AND WHEN RETURNING THEIR RACE NUMBERS AT THE HQ, THIS IS A CTT REQUIREMENT. FAILURE TO SIGN OUT WILL RESULT IN A DNF BEING RECORDED AND NO FINISH TIME GIVEN. NUMBERS SHOULD BE PINNED TO THE LOWER BACK AREA AND BE CLEARLY VISIBLE TO ENSURE THAT YOUR FINISH TIME IS RECORDED CORRECTLY. THERE IS PARKING SPACE OUTSIDE THE HQ.