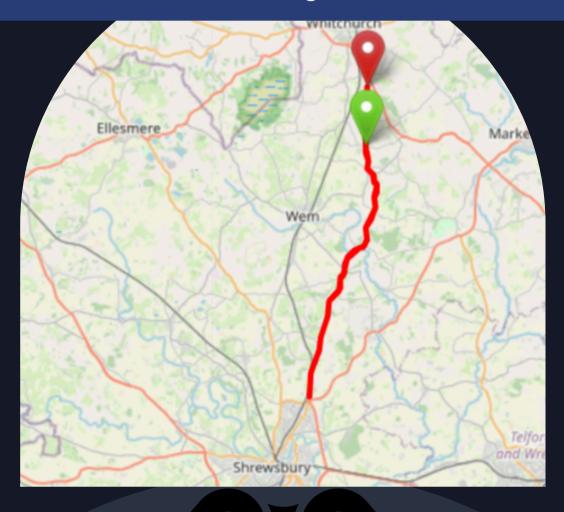

D25/20 COURSE DESCRIPTION Start on A49, 5.5 miles south of Whitchurch, Shropshire, at the southern end of the bridge on Prees Bypass. Proceed south along the A49 to turn at Battlefield Church Island (first island) - 11.3 miles. Encircle Island with care and retrace along the A49, past the start, to Finish approx 400 yards short of Prees Island, at telegraph pole 50 yards past Shamrock Lodge and 12 yards before the "Slippery Road Surface" sign. Start fortunate.belief.recording Finish lunch.eagle.masterful.

## Sunday 14th July 2024 25 Mile ; Course D25/20

HQ ; Higher Heath Village Hall, Twemlows Avenue, Prees, Whitchurch, SY13 2HE Sign on from 0700hrs / first riders off at 0800hrs Limited Parking and toilet facilities available at HQ further parking at SY13 3JT