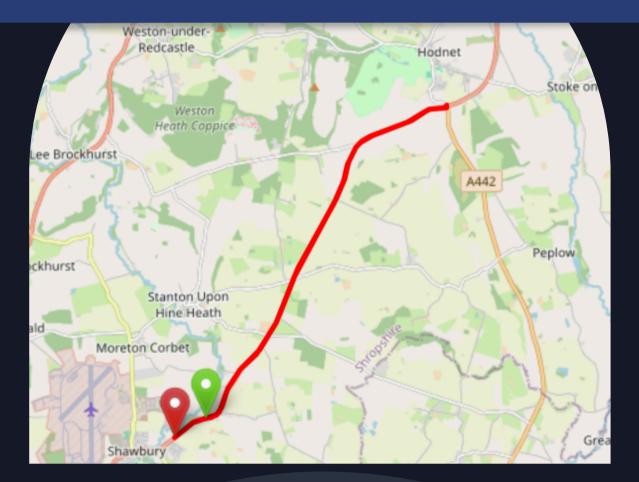

#### COURSE DETAILS D310/3

START EAST END OF DRAIN AND END OF WHITE LINE OPPOSITE NO. 10 EDGBOLTON 0.00 MILES

NORTH EAST TO ESPLEY ROUNDABOUT 4.78 MILES 3. ENCIRCLE AND RETURN SOUTH WEST TO FINISH IN LINE WITH ROAD CENTRE CATS-EYE IMMEDIATELY BEFORE LARGE TREE ON AS3 WESTBOUND BETWEEN EDGEBOLTON AND SHAWBURY, JUST BEFORE LEFT-HAND JUNCTION SIGN MARKING TURNING INTO MYTTON ROAD (10 MILES)

## Saturday 13th July 2024 10 Mile ; Course D310/3